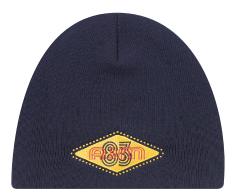

## \$33.95

includes up to 6,000 stitches of embroidery add .30 per 1,000 additional stitches.

5Z030M Lightweight Board Toque

\$3.95 ea. Black, Navy & White also available in Youth.

5Z530M Lightweight Cuff Toque