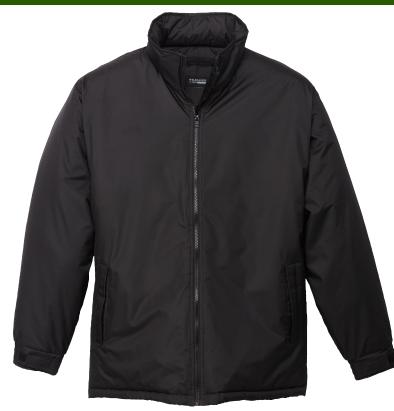

## **Men's Insulated Jacket**

Black only Sizes S-4XL

## \$33.95

includes up to 6,000 stitches of embroidery add .30 per 1,000 additional stitches.

5Z030M Lightweight Board Toque

\$3.95 ea. Black, Navy & White also available in Youth.

5Z530M Lightweight Cuff Toque