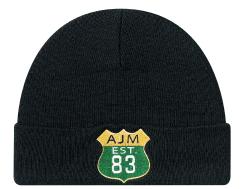

## \$33.95

includes up to 6,000 stitches of embroidery add .30 per 1,000 additional stitches.

5Z030M Lightweight Board Toque

\$3.95 ea. Black, Navy & White also available in Youth.

5Z530M Lightweight Cuff Toque

**\$4.25** ea. Black & Navy

The above includes emb. logo up to 6,000 stitches add .30 per 1,000 additional stitches. Min 48 pcs.

3280 STEELES AVENUE WEST, UNIT #3, CONCORD, ON L4K 2Y2 Phone: (905) 761-1912 • Fax: (905) 761-0032 • Toll Free: (877) 289-1912 info@amazonsportswear.ca • www.amazonsportswear.ca • www.amazonworkwear.ca